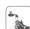

Note: This machine is powered by a built-in (non-removable) battery, and the smart watch needs to be charged for 4 hours to be fully charged.

Align the long strap with the lock

Press and half the middle part of the button with your longer. Be careful not to press the button on one side.

When the button is pressed, the button surface is basically flush with the lock surface.

1 Align the bottom of the lock opener with the front of the lock

2 Press the middle button to unlock