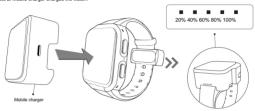

State 2: Mobile charger charges the watch:

The specific charging steps are as follows: 1.

After checking the direction (the charging contacts of the bracelet are on the same side as the charger contacts),

Align the bottom of the mobile charger with the front of the watch and snep it in.

After the charger is attached to the watch, press the side button to start charging.

The five "charging indicator lights" are displayed in a revolving light, indicating that charging is in progress.

Note: This machine is powered by a built-in (non-removable) battery, and the smart watch needs to be charged for 4 hours to be fully charged.

Align the long strap with the lock

Press and half the middle part of the button with your longer. Be careful not to press the button on one side.