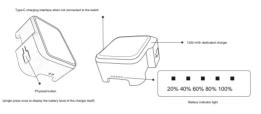

# Mobile charger

#### State 1: The mobile charger is not charging:

#### [Battery display status]

The bettery level is lower than 20%. The foot sight fashes to 2 accords and the field like is a second and a second and the field like is a second and a second and the field like is a second and a second and the field like is a second and a second and the field like is a second and a second and the field like is a second and a second and the field like is a second and t