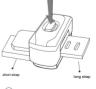

Note: This machine is powered by a built-in (non-removable) battery, and the smart watch needs to be charged for 4 hours to be fully charged.

Align the long strap with the lock

Press and half the middle part of the button with your longer. Be careful not to press the button on one side.