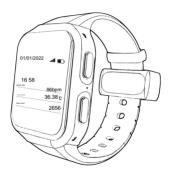

# 1. Smart watch 2.Lock 3. Lock picker 4. Mobile charger \_ charger switch

#### [Battery display status]

The bettery level is lower than 20%. The foot sight fashes to 2 accords and the field like is a second and a second and the field like is a second and a second and the field like is a second and a second and the field like is a second and a second and the field like is a second and a second and the field like is a second and a second and the field like is a second and t

State 2: Mobile charger charges the watch:

The specific charging steps are as follows: 1.

After checking the direction (the charging contacts of the bracelet are on the same side as the charger contacts),

Align the bottom of the mobile charger with the front of the watch and snep it in.

After the charger is attached to the watch, press the side button to start charging.

The five "charging indicator lights" are displayed in a revolving light, indicating that charging is in progress.