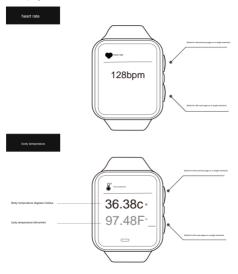

### smart watch features

body temperature/body temperature

Blood oxygen SPO2

Respiratory rate

High-precision and ultra-low powe dynamic heart rate

NFC

Pressure value

SOS