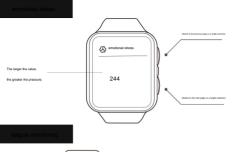

### smart watch features

body temperature/body temperature

Blood oxygen SPO2

Respiratory rate

High-precision and ultra-low powe dynamic heart rate

NFC

Pressure value

SOS