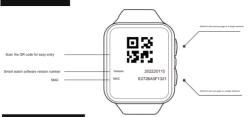

gn the bottom of the mobile charger with the front of the watch and snep it in.

After the charger is attached to the watch, press the side button to start charging.

The five "charging indicator lights" are displayed in a revolving light, indicating that charging is in progress.

Note: This machine is powered by a built-in (non-removable) battery, and the smart watch needs to be charged for 4 hours to be fully charged.





Align the long strap with the lock

Press and half the middle part of the button with your longer. Be careful not to press the button on one side.

When the button is pressed, the button surface is basically flush with the lock surface.



1 Align the bottom of the lock opener with the front of the lock



2 Press the middle button to unlock











## MAC address



# SOS one-click alarm



### smart watch features



body temperature/body temperature



Blood oxygen SPO2



Respiratory rate



High-precision and ultra-low powe dynamic heart rate





NFC



Pressure value

SOS

# 注意事项

avoid causing heat and

 Do not drop or collide with hard objects, otherwise it may cause scratches on the surface of the machine, data loss or other hardware damage; 2. Do not

attempt to disassemble or modify the machine, as this may cause quality problems or interfere with the product warranty; 3. Do not use chemicals or cleaning reagents to clean the braceless, as this will dismage the values of the machine and contode the paint; 4. It is prohibited to bend or squeeze the power cost with heavy objects to or prohibited to bend or squeeze the power cost with heavy