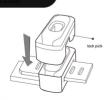

When the button is pressed, the button surface is basically flush with the lock surface.

1 Align the bottom of the lock opener with the front of the lock

2 Press the middle button to unlock