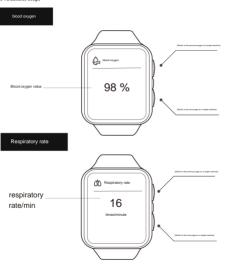

### smart watch features

body temperature/body temperature

Blood oxygen SPO2

Respiratory rate

High-precision and ultra-low powe dynamic heart rate

NFC

Pressure value

SOS