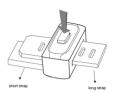

# 1. Smart watch 2.Lock 3. Lock picker 4. Mobile charger \_ charger switch

Note: This machine is powered by a built-in (non-removable) battery, and the smart watch needs to be charged for 4 hours to be fully charged.

Align the long strap with the lock

Press and half the middle part of the button with your longer. Be careful not to press the button on one side.