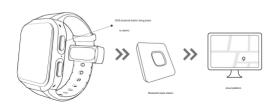

# Mobile charger

State 2: Mobile charger charges the watch:

The specific charging steps are as follows: 1.

After checking the direction (the charging contacts of the bracelet are on the same side as the charger contacts),

Align the bottom of the mobile charger with the front of the watch and snep it in.

After the charger is attached to the watch, press the side button to start charging.

The five "charging indicator lights" are displayed in a revolving light, indicating that charging is in progress.