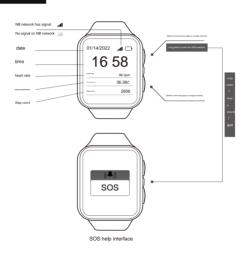

he charger contacts),

Align the bottom of the mobile charger with the front of the watch and snep it in.

After the charger is attached to the watch, press the side button to start charging.

The five "charging indicator lights" are displayed in a revolving light, indicating that charging is in progress.

Note: This machine is powered by a built-in (non-removable) battery, and the smart watch needs to be charged for 4 hours to be fully charged.





Align the long strap with the lock

Press and half the middle part of the button with your longer. Be careful not to press the button on one side.

When the button is pressed, the button surface is basically flush with the lock surface.



1 Align the bottom of the lock opener with the front of the lock



2 Press the middle button to unlock











## MAC address



# SOS one-click alarm



### smart watch features



body temperature/body temperature



Blood oxygen SPO2



Respiratory rate



High-precision and ultra-low powe dynamic heart rate





NFC



Pressure value

SOS

# 注意事项

avoid causing heat and

 Do not drop or collide with hard objects, otherwise it may cause scratches on the surface of the machine, data loss or other hardware damage; 2. Do not

attempt to disassemble or modify the machine, as this may cause quality problems or interfere with the product warranty; 3. Do not use chemicals or cleaning reagents to clean the braceless, as this will dismage the values of the machine and contode the paint; 4. It is prohibited to bend or squeeze the power cost with heavy objects to or prohibited to bend or squeeze