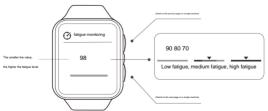

### smart watch features

body temperature/body temperature

Blood oxygen SPO2

Respiratory rate

High-precision and ultra-low powe dynamic heart rate

NFC

Pressure value

SOS