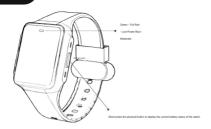

# 1. Smart watch Three color LED lights • 2.Lock 3. Lock picker Battery indicator light 4. Mobile wireless charger

Mobile wireless charger

#### SOS one-click alarm