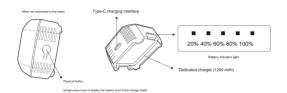

#### State 1: The mobile wireless charger is not charging:

#### [Battery display status]

The battery level is lower flow 20%. The first light flowles for 3 seconds and fire flow battery level is greater flow 20%. The for light steps on for 3 seconds and fire flow in the flow of the light step on for 3 seconds and fire flow in the flo

#### How to charge a smartwatch

State 2: Mobile wireless charger charges the watch:

Charging: 5 LEDs flash and charge in a marguee manner

The specific charging steps are as

follows: 1. Align the bottom of the mobile wireless charger with the front of the watch and

snap it on. 2. After the charger is attached to the watch, press the side button to start

charging, 3. The five "charging indicator lights" are displayed in a revolving light, indicating that charging is in progress,

Note: This machine is powered by a built-in (non-removable) battery, and the smart watch needs to be charged for 4 hours to be fully charged.