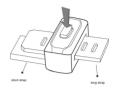

#### How to lock a watch strap

Align the long strap with the lock

2 Press and hold the middle part of the button with your forger. Be careful not to press the button on one side.
When the button is pressed, the button surface is basically flush with the lock surface.