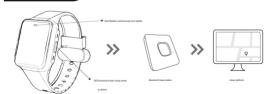

# 1. Smart watch Three color LED lights • 2.Lock 3. Lock picker Battery indicator light 4. Mobile wireless charger

Mobile wireless charger