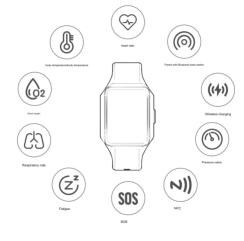

to the watch, press the side button to start

charging, 3. The five "charging indicator lights" are displayed in a revolving light, indicating that charging is in progress,

Note: This machine is powered by a built-in (non-removable) battery, and the smart watch needs to be charged for 4 hours to be fully charged.

#### Check battery level



#### SOS one-click alarm



#### How to lock a watch strap



Align the long strap with the lock



2 Press and hold the middle part of the button with your forger. Be careful not to press the button on one side.
When the button is pressed, the button surface is basically flush with the lock surface.

### How to unlock



1Alian the bottom of the lock opener with the front of the lock



2Press the middle button to unlock

#### smart watch features



Machine Translated by Google

#### 注意事项

1. Do not drop or collide with hard objects, otherwise it may cause scratches on the surface of the machine, data loss or other hardware damage; 2.

Do not

attempt to disassemble or modify the machine, as this may cause quality problems or interfere with the product warranty: 3. Do

not use chemicals or cleaning reagents to clean the bracelet, as this will damage the surface of the machine and corrode the paint; 4. It is

prohibited to use an overloaded power supply for this product, and it is prohibited to bend or squeeze the power cord with heavy objects to avoid causing heat

and fire; 5. The watch battery is not removable, please do not remove the battery