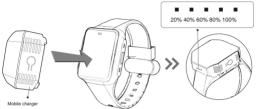

#### [Battery display status]

The battery level is lower flow 20%. The first light flowles for 3 seconds and fire flow battery level is greater flow 20%. The for light steps on for 3 seconds and fire flow in the flow of the light step on for 3 seconds and fire flow in the flo

#### How to charge a smartwatch

State 2: Mobile wireless charger charges the watch:

Charging: 5 LEDs flash and charge in a marguee manner

The specific charging steps are as

follows: 1. Align the bottom of the mobile wireless charger with the front of the watch and

snap it on. 2. After the charger is attached to the watch, press the side button to start

charging, 3. The five "charging indicator lights" are displayed in a revolving light, indicating that charging is in progress,

#### Check battery level