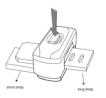

#### How to lock a watch strap

Align the long strap with the lock

2 Press and hold the middle part of the button with your forger. Be careful not to press the button on one side.
When the button is pressed, the button surface is basically flush with the lock surface.

### How to unlock

1Alian the bottom of the lock opener with the front of the lock

2Press the middle button to unlock