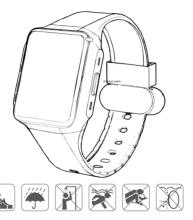

#### How to lock a watch strap

Align the long strap with the lock

2 Press and hold the middle part of the button with your forger. Be careful not to press the button on one side.
When the button is pressed, the button surface is basically flush with the lock surface.

#### 注意事项

1. Do not drop or collide with hard objects, otherwise it may cause scratches on the surface of the machine, data loss or other hardware damage; 2.

Do not

attempt to disassemble or modify the machine, as this may cause quality problems or interfere with the product warranty: 3. Do

not use chemicals or cleaning reagents to clean the bracelet, as this will damage the surface of the machine and corrode the paint; 4. It is

prohibited to use an overloaded power supply for this product, and it is prohibited to bend or squeeze the power cord with heavy objects to avoid causing heat

and fire; 5. The watch battery is not removable, please do not remove the battery