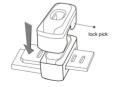

### How to unlock

1Alian the bottom of the lock opener with the front of the lock

2Press the middle button to unlock