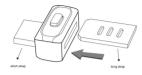

#### How to charge a smartwatch

State 2: Mobile wireless charger charges the watch:

Charging: 5 LEDs flash and charge in a marguee manner

The specific charging steps are as

follows: 1. Align the bottom of the mobile wireless charger with the front of the watch and

snap it on. 2. After the charger is attached to the watch, press the side button to start

charging, 3. The five "charging indicator lights" are displayed in a revolving light, indicating that charging is in progress,